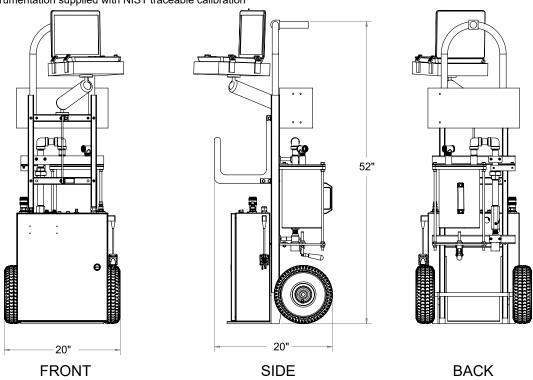

| Hardware Control of the Control of t |                                                                                       |
|--------------------------------------------------------------------------------------------------------------------------------------------------------------------------------------------------------------------------------------------------------------------------------------------------------------------------------------------------------------------------------------------------------------------------------------------------------------------------------------------------------------------------------------------------------------------------------------------------------------------------------------------------------------------------------------------------------------------------------------------------------------------------------------------------------------------------------------------------------------------------------------------------------------------------------------------------------------------------------------------------------------------------------------------------------------------------------------------------------------------------------------------------------------------------------------------------------------------------------------------------------------------------------------------------------------------------------------------------------------------------------------------------------------------------------------------------------------------------------------------------------------------------------------------------------------------------------------------------------------------------------------------------------------------------------------------------------------------------------------------------------------------------------------------------------------------------------------------------------------------------------------------------------------------------------------------------------------------------------------------------------------------------------------------------------------------------------------------------------------------------------|---------------------------------------------------------------------------------------|
| Dimensions                                                                                                                                                                                                                                                                                                                                                                                                                                                                                                                                                                                                                                                                                                                                                                                                                                                                                                                                                                                                                                                                                                                                                                                                                                                                                                                                                                                                                                                                                                                                                                                                                                                                                                                                                                                                                                                                                                                                                                                                                                                                                                                     | 20" W x 20" D x 52" H                                                                 |
| Weight                                                                                                                                                                                                                                                                                                                                                                                                                                                                                                                                                                                                                                                                                                                                                                                                                                                                                                                                                                                                                                                                                                                                                                                                                                                                                                                                                                                                                                                                                                                                                                                                                                                                                                                                                                                                                                                                                                                                                                                                                                                                                                                         | 95 Pounds                                                                             |
| Environment                                                                                                                                                                                                                                                                                                                                                                                                                                                                                                                                                                                                                                                                                                                                                                                                                                                                                                                                                                                                                                                                                                                                                                                                                                                                                                                                                                                                                                                                                                                                                                                                                                                                                                                                                                                                                                                                                                                                                                                                                                                                                                                    | 25°F to 135°F                                                                         |
| Electrical Supply                                                                                                                                                                                                                                                                                                                                                                                                                                                                                                                                                                                                                                                                                                                                                                                                                                                                                                                                                                                                                                                                                                                                                                                                                                                                                                                                                                                                                                                                                                                                                                                                                                                                                                                                                                                                                                                                                                                                                                                                                                                                                                              | 100-120 VAC, 5A, 50/60 Hz, NEMA 5-15 Straight Blade                                   |
| Electrical Enclosure                                                                                                                                                                                                                                                                                                                                                                                                                                                                                                                                                                                                                                                                                                                                                                                                                                                                                                                                                                                                                                                                                                                                                                                                                                                                                                                                                                                                                                                                                                                                                                                                                                                                                                                                                                                                                                                                                                                                                                                                                                                                                                           | Powder Coated Steel, NEMA 12 (Dust Tight)                                             |
| Compressed Air Supply                                                                                                                                                                                                                                                                                                                                                                                                                                                                                                                                                                                                                                                                                                                                                                                                                                                                                                                                                                                                                                                                                                                                                                                                                                                                                                                                                                                                                                                                                                                                                                                                                                                                                                                                                                                                                                                                                                                                                                                                                                                                                                          | 90 PSI, 25 CFM, Clean & Dry                                                           |
| Compressed Air Connection                                                                                                                                                                                                                                                                                                                                                                                                                                                                                                                                                                                                                                                                                                                                                                                                                                                                                                                                                                                                                                                                                                                                                                                                                                                                                                                                                                                                                                                                                                                                                                                                                                                                                                                                                                                                                                                                                                                                                                                                                                                                                                      | Quick Disconnect x 1/2 FPT Fitting Supplied                                           |
| Pipe Diameter                                                                                                                                                                                                                                                                                                                                                                                                                                                                                                                                                                                                                                                                                                                                                                                                                                                                                                                                                                                                                                                                                                                                                                                                                                                                                                                                                                                                                                                                                                                                                                                                                                                                                                                                                                                                                                                                                                                                                                                                                                                                                                                  | 12" to 36" Standard, Extended Range Available                                         |
| Sample Collection Filter Bag                                                                                                                                                                                                                                                                                                                                                                                                                                                                                                                                                                                                                                                                                                                                                                                                                                                                                                                                                                                                                                                                                                                                                                                                                                                                                                                                                                                                                                                                                                                                                                                                                                                                                                                                                                                                                                                                                                                                                                                                                                                                                                   | 99% Efficient @ 1 Micron                                                              |
| Test Ports Required                                                                                                                                                                                                                                                                                                                                                                                                                                                                                                                                                                                                                                                                                                                                                                                                                                                                                                                                                                                                                                                                                                                                                                                                                                                                                                                                                                                                                                                                                                                                                                                                                                                                                                                                                                                                                                                                                                                                                                                                                                                                                                            | 2 @ 90 Degrees Typical,<br>1.5" NPT or 2" NPT Nipple & Full Port Ball Valve Preferred |