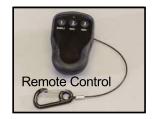

#### **FEATURES**

- Precision instrumentation and PC-based data acquisition performs all data recording and calculations
- Coal isokinetic extraction rate is automatically calculated from air flow measurement data and fully computer-controlled during test
- Advanced test port seal air system prevents the escape of coal dust and is computer controlled
- Color-keyed probe traversing system is simple, convenient, and precise
- Automatic probe purging system prevents probe pluggage and eliminates time consuming manual purging
- Generates complete test report in MS Excel at the completion of each test
- Cart holds probes, umbilical, and accessories for easy transport and storage
- Complete test can be performed using only the three button RF remote, operator simply moves the probe and pushes the button
- Cart fits into tight spaces and is easily carried up and down stairs
- Easily operated by a single person

#### **SYSTEM INCLUDES**

Dirty air probe
ASME or ASE coal sampling probe
Traverse system
1000 coal sample bags

Dirty air probe umbilical Coal probe umbilical 2 RF remote controls