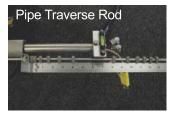

#### **FEATURES**

- Precision instrumentation and PC-based data acquisition performs all data recording and calculations
- Coal isokinetic extraction rate is automatically calculated from air flow measurement data and fully computer-controlled during test
- Advanced test port seal air system prevents the escape of coal dust and is computer controlled
- Color-keyed probe traversing system is simple, convenient, and precise
- Automatic probe purging system prevents probe pluggage and eliminates time consuming manual purging
- Generates complete test report in MS Excel at the completion of each test
- Cart holds probes, umbilical, and accessories for easy transport and storage
- Complete test can be performed using only the three button RF remote, operator simply moves the probe and pushes the button
- Cart fits into tight spaces and is easily carried up and down stairs
- Easily operated by a single person