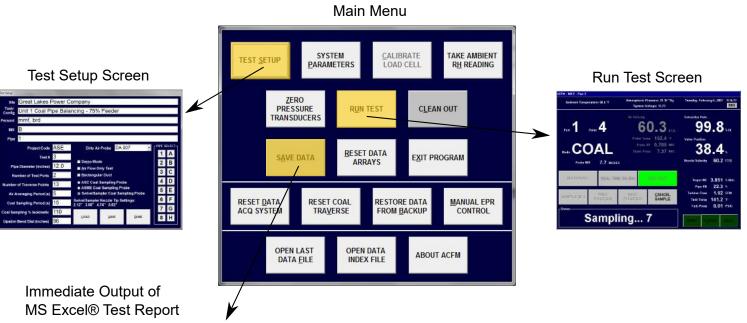

#### **ACFM SOFTWARE**

Primary Air Velocity Profile
Primary Air Temperature
Primary Air Static & Total Pressure

Pulverized Coal Flow Rate Primary Air/Coal Ratio Atmospheric Pressure Obtains Coal Fineness Sample

#### **FEATURES**

- Precision instrumentation and PC-based data acquisition performs all data recording and calculations
- Coal isokinetic extraction rate is automatically calculated from air flow measurement data and fully computer-controlled during test
- Advanced test port seal air system prevents the escape of coal dust and is computer controlled
- Color-keyed probe traversing system is simple, convenient, and precise
- Automatic probe purging system prevents probe pluggage and eliminates time consuming manual purging
- Generates complete test report in MS Excel at the completion of each test
- Cart holds probes, umbilical, and accessories for easy transport and storage
- Complete test can be performed using only the three button RF remote, operator simply moves the probe and pushes the button
- Cart fits into tight spaces and is easily carried up and down stairs
- Easily operated by a single person