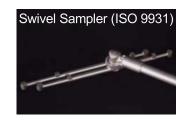

### **OPTIONS**

ISO 9931 (Swivel Sampler) probe Sample train humidity probe S-probe

Touch screen and remote allows single operator to perform test