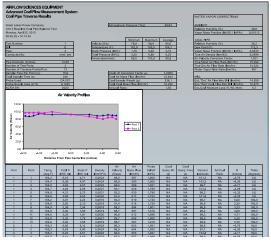

#### **ACFM SOFTWARE**

Primary Air Velocity Profile
Primary Air Temperature
Primary Air Static & Total Pressure

Pulverized Coal Flow Rate Primary Air/Coal Ratio Atmospheric Pressure Obtains Coal Fineness Sample

#### **FEATURES**

- Precision instrumentation and PC-based data acquisition performs all data recording and calculations
- Coal isokinetic extraction rate is automatically calculated from air flow measurement data and fully computer-controlled during test
- Advanced test port seal air system prevents the escape of coal dust and is computer controlled
- Color-keyed probe traversing system is simple, convenient, and precise
- Automatic probe purging system prevents probe pluggage and eliminates time consuming manual purging
- Generates complete test report in MS Excel at the completion of each test
- Cart holds probes, umbilical, and accessories for easy transport and storage
- Complete test can be performed using only the three button RF remote, operator simply moves the probe and pushes the button
- Cart fits into tight spaces and is easily carried up and down stairs
- Easily operated by a single person