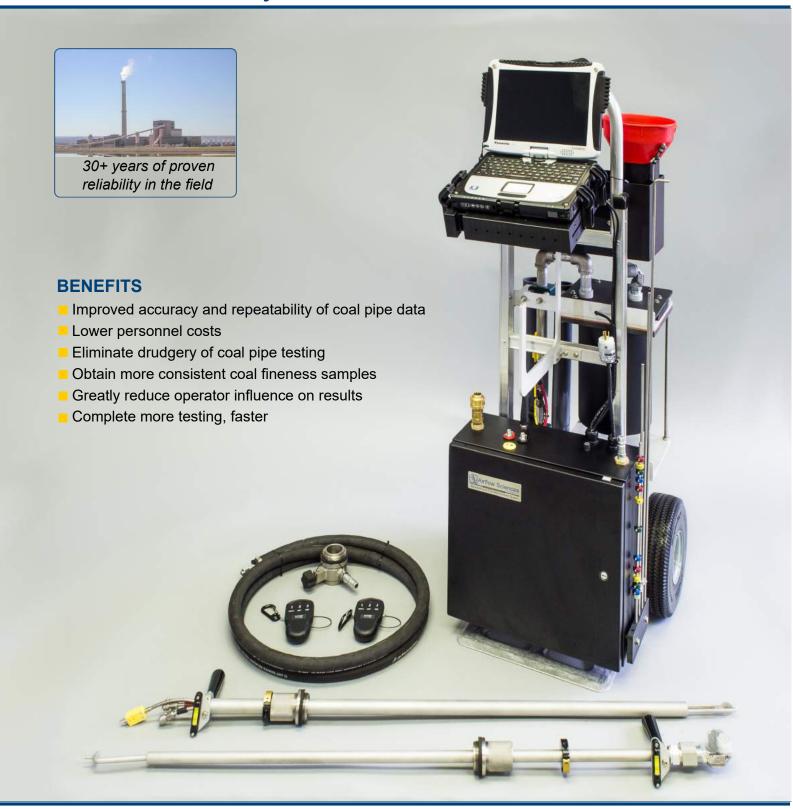

#### **FEATURES**

- Precision instrumentation and PC-based data acquisition performs all data recording and calculations
- Coal isokinetic extraction rate is automatically calculated from air flow measurement data and fully computer-controlled during test
- Advanced test port seal air system prevents the escape of coal dust and is computer controlled
- Color-keyed probe traversing system is simple, convenient, and precise
- Automatic probe purging system prevents probe pluggage and eliminates time consuming manual purging
- Generates complete test report in MS Excel at the completion of each test
- Cart holds probes, umbilical, and accessories for easy transport and storage
- Complete test can be performed using only the three button RF remote, operator simply moves the probe and pushes the button
- Cart fits into tight spaces and is easily carried up and down stairs
- Easily operated by a single person

#### **SYSTEM INCLUDES**

Dirty air probe
ASME or ASE coal sampling probe
Traverse system
1000 coal sample bags

Dirty air probe umbilical Coal probe umbilical 2 RF remote controls

### **OPTIONS**

ISO 9931 (Swivel Sampler) probe Sample train humidity probe S-probe

Touch screen and remote allows single operator to perform test